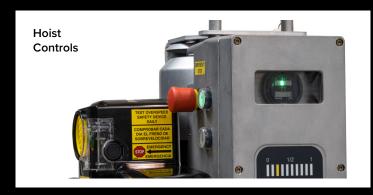

### **Hoist Features**

#### **Enhanced Capabilities**

- > Soft start & soft stop
- Quiet operation
- > Best-in-class operating temperature range
- > Consistent motor speeds regardless of battery charge level
- Display for battery charge and hour mete

#### **Robust & Durable Construction**

- > Cast control box, IP64-rated
- Protection plate over motor
- > Proven nylon-reinforced polymer traction cover

#### Ease of Use

- > Identical platform compatibility as SC1000
- > Overload set at 125% rated load
- > Options: top limit switch, slack rope safety (for secondary wire rope)