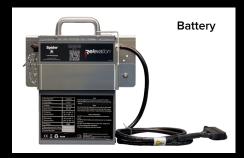

## **Battery Features**

#### **Superior Jobsite Performance**

- > 3 hours of total run time (up/down travel combined)
- > Recharges in the down direction

#### **Durable Exterior Casing**

- Rated to IP64
- > Integrated platform hanger bracket

#### **Convenient Charging**

- > Lithium-ion battery technology
- > 5A battery charger included
- > Integrated battery management system
- > Charges on 110/220\
- > Full charge in 8 hours