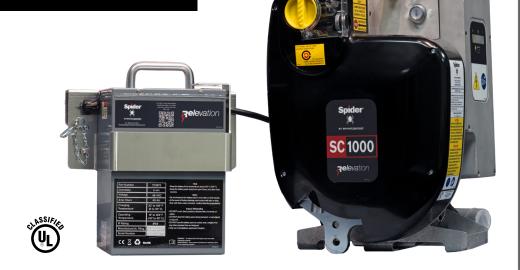

## **Battery Features**

#### **Superior Jobsite Performance**

- > 3 hours of total run time (up/down travel combined)
- > Recharges in the down direction

#### **Durable Exterior Casing**

- Rated to IP64
- > Integrated platform hanger bracket

#### **Convenient Charging**

- > Lithium-ion battery technology
- > 5A battery charger included
- > Integrated battery management system
- > Charges on 110/220\
- > Full charge in 8 hours