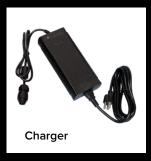

#### **Convenient Charging**

- > Lithium-ion battery technology
- > 5A battery charger included
- > Integrated battery management system
- > Charges on 110/220\
- > Full charge in 8 hours