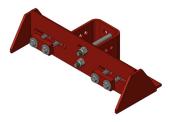

## > Various base options for optimal flexibility

Bolt Down

Weld Down Flange

### Weld Down No Flange

Concrete Rebar Clamp

Pass-through feature eliminates the need to frequently unhook the lanyard.

Max length > 300 ft. (91.4 m)