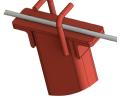

### Weld Down No Flange

Concrete Rebar Clamp

Pass-through feature eliminates the need to frequently unhook the lanyard.

Max length > 300 ft. (91.4 m)