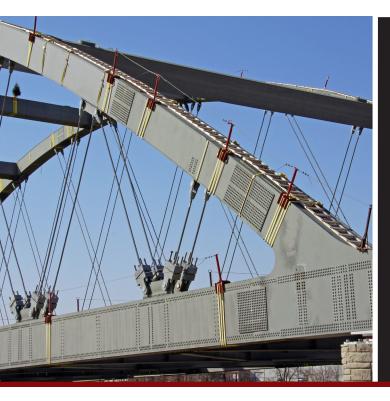

## SpiderLine Temporary Horizontal Lifeline

Spider<sup>®</sup>

BY BRAND SAFWAY

SpiderLine<sup>™</sup> is a safe, reliable and proven fall protection solution for ironworkers and those navigating bridges, construction sites, roof tops and other elevated surfaces.

- > Easy to install
- > Various base options for optimized jobsite flexibility
- Improved energy absorber shear pin prevents over-tensioning and improves tension indication, minimizing the frequency of part replacement.
- Standard modular stanchion post makes it more affordable than competitors' systems.
- Trip hazards are eliminated with the low-profile chain and the 12.5-degree vertical angle, which creates an open walkway.
- > Wide clamp option accommodates beams up to 36 in. (914 mm) wide with flanges up to 3 3/8 in. (86 mm) thick.
- Meets CFR 29 OSHA 1926 Subpart M and CSA Z259.13-04 requirements
- Maximized uptime with unmatched support from the industry's largest branch network