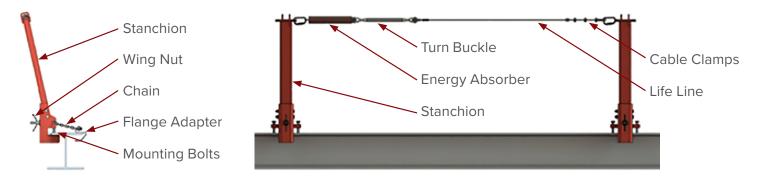

## > Typical system with I-beam chain clamp base

## > Various base options for optimal flexibility

Bolt Down

Weld Down Flange

### Weld Down No Flange

Concrete Rebar Clamp

Pass-through feature eliminates the need to frequently unhook the lanyard.

Max length > 300 ft. (91.4 m)