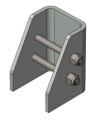

r optimized jobsite flexibility
- Improved energy absorber shear pin prevents over-tensioning and improves tension indication, minimizing the frequency of part replacement.
- Standard modular stanchion post makes it more affordable than competitors' systems.
- Trip hazards are eliminated with the low-profile chain and the 12.5-degree vertical angle, which creates an open walkway.
- > Wide clamp option accommodates beams up to 36 in. (914 mm) wide with flanges up to 3 3/8 in. (86 mm) thick.
- Meets CFR 29 OSHA 1926 Subpart M and CSA Z259.13-04 requirements
- Maximized uptime with unmatched support from the industry's largest branch network

# **SpiderLine<sup>™</sup> Specifications**

## > Typical system with I-beam chain clamp base



## > Various base options for optimal flexibility









Bolt Down

Weld Down Flange

### Weld Down No Flange

Concrete Rebar Clamp

Pass-through feature eliminates the need to frequently unhook the lanyard.



Max length > 300 ft. (91.4 m)

#### Span between stanchions

- Max: 60 ft. (18.3 m)
- > Min: 20 ft. (6.1 m)

#### Max persons

- > Per span: 2
- > Per installation: 6

**Wire rope** > 5/16 in. (7.9 mm) 5x26 WS

Since 1947, Spider has led the suspended powered access industry with innovative solutions to commercial construction, elevator, infrastructure, power generation, offshore and wind energy markets throughout the Americas. With highly specialized design expertise, fully integrated manufacturing and engineering, ISO 9001:2015 certification, and a national network of sales, service and 24/7 technical support capabilities, Spider pr