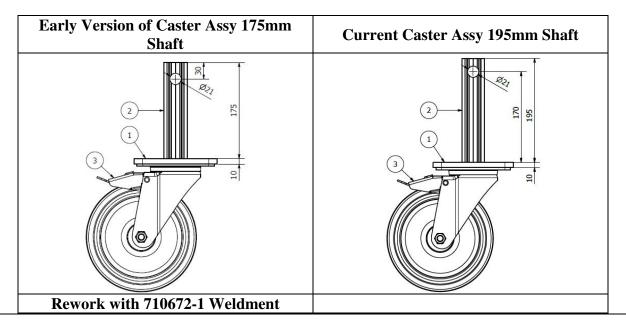

## Spider KnockDown Mod 710026-1 Caster Assembly June 30, 2015

| PURPOSE                                                                                                                                                                                                                      |         |             |               |                |     |         |                                                                                                    |                                        |                 |        |                 |                  |  |
|------------------------------------------------------------------------------------------------------------------------------------------------------------------------------------------------------------------------------|---------|-------------|---------------|----------------|-----|---------|----------------------------------------------------------------------------------------------------|----------------------------------------|-----------------|--------|-----------------|------------------|--|
|                                                                                                                                                                                                                              |         |             |               | hat the connec | tio | n pin l | hole on o                                                                                          | lde                                    | er version Ca   | ste    | r Assemblies    | will not line up |  |
| with the E                                                                                                                                                                                                                   | nd Fram | ne pin noie | Э.            |                |     |         |                                                                                                    |                                        |                 |        |                 |                  |  |
| COMPLIANCE CATEGORY  Safety  Failure to comply with this product update could result in personal injury. Compliance is mandated within a specific operating time.                                                            |         |             |               |                |     |         | PRIORITY CODE  1 Prior to unit startup or prior to continued operation (Immediate Action Required) |                                        |                 |        |                 |                  |  |
| Compliance Required Identifies the need for action to correct a condition that, if left uncorrected, may result in reduced equipment reliability or efficiency. Compliance may be required within a specific operating time. |         |             |               |                |     |         | ∑ 2     At first opportunity (Prior to Next Scheduled Maintenance Interval)                        |                                        |                 |        |                 |                  |  |
| Optional Identifies changes that may be beneficial to some, but not necessarily all. Accomplishment at customers discretion.                                                                                                 |         |             |               |                |     |         | 3 Next Scheduled Maintenance Interval                                                              |                                        |                 |        |                 |                  |  |
| Notification Customer communication, no action required.                                                                                                                                                                     |         |             |               |                |     |         | Optional / Notification                                                                            |                                        |                 |        |                 |                  |  |
| Operation Communication, no action required.                                                                                                                                                                                 |         |             |               |                |     |         |                                                                                                    |                                        | iotilication    |        |                 |                  |  |
| PRODUCT N                                                                                                                                                                                                                    | ODELS A | FFECTED     |               |                |     |         |                                                                                                    |                                        |                 |        |                 |                  |  |
| SC1000/1500 SC                                                                                                                                                                                                               |         | SC30        |               | SC40 Zma       |     | c Astro |                                                                                                    |                                        | ST-17 ST-19     |        |                 |                  |  |
| ST-26                                                                                                                                                                                                                        |         | ST-180      |               | Platforms BAP  |     |         |                                                                                                    | TAP                                    |                 | Other: |                 |                  |  |
| Hoist Accessories   Platform Accessories                                                                                                                                                                                     |         |             |               |                |     |         |                                                                                                    | Rigging Accessories Safety Accessories |                 |        |                 |                  |  |
| CONTROLLE                                                                                                                                                                                                                    | TCVCTEN | . ^         |               |                |     |         |                                                                                                    |                                        |                 |        |                 |                  |  |
| COMPONENT SYSTEM  Electrical                                                                                                                                                                                                 |         |             | $\boxtimes$ N | Mechanical     |     |         | Safety                                                                                             |                                        |                 |        | Other:          |                  |  |
| Electrical                                                                                                                                                                                                                   |         |             |               | neeriamear     |     |         |                                                                                                    |                                        | other.          |        |                 |                  |  |
| SUB COMPO                                                                                                                                                                                                                    | NENT    |             |               |                |     |         |                                                                                                    |                                        |                 |        |                 |                  |  |
|                                                                                                                                                                                                                              | 710     | 0026-1 Ca   | ister A       | Assembly with  | 17  | 5mm     | shaft con                                                                                          | ne                                     | ection pin hole | e w    | ill not line up | ,                |  |
|                                                                                                                                                                                                                              |         |             |               |                |     |         |                                                                                                    |                                        |                 |        |                 |                  |  |
|                                                                                                                                                                                                                              |         |             |               |                |     |         | ion pin h                                                                                          |                                        |                 |        |                 |                  |  |

#### **ACTION REQUIRED**

A new version of the Caster Assembly is available that has been redesigned with a 20mm longer shaft that will allow proper hole alignment. If you have an early version of the Caster Assembly with the shaft measuring 175mm (6 7/8 in), it must be reworked the current version of 195mm (7 5/8 in). Contact Product Support to order the replacement Shaft Weldment (710672-1) to retrofit.