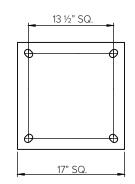

## Part Number Logic

Part Number Example:

723735-12: 12" high weld down pedestal

Weld size/type and supporting structure as required by project specifications or qualified person.

| Part Number     | 723735                                                                                                                                                                                             |
|-----------------|----------------------------------------------------------------------------------------------------------------------------------------------------------------------------------------------------|
| Function        | Elevate socket to roof connection via welding                                                                                                                                                      |
| Moment Rating   | 127,500 in-lb                                                                                                                                                                                      |
| Dimensions      | Length and Width: 17" Height (H): 7" - 25" in 1" increments *Contact Spider for non-standard height options                                                                                        |
| Material        | Plate: ASTM A572 Steel GR50 Pipe: ASTM A53 Grade B Hot Dipped Galvanized (ASTM A123)                                                                                                               |
| Compatible with | 723561-2 & -4 Bolt Down Sockets                                                                                                                                                                    |
| Compliance      | Welding by AWS certified welders to AWS standards. Conforms with OSHA 1910.66, CAL/OSHA title 8, ASME A120.1-2014. Conforms with NYSDOL Advisory Standard 101. (with foam fill post field welding) |