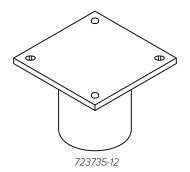

## **Weld Down Pedestal**

723735

## Part Number Logic

Part Number Example:

723735-12: 12" high weld down pedestal

Weld size/type and supporting structure as required by project specifications or qualified person.

| Part Number     | 723735                                                                                                                                                                                             |
|-----------------|----------------------------------------------------------------------------------------------------------------------------------------------------------------------------------------------------|
| Function        | Elevate socket to roof connection via welding                                                                                                                                                      |
| Moment Rating   | 127,500 in-lb                                                                                                                                                                                      |
| Dimensions      | Length and Width: 17" Height (H): 7" - 25" in 1" increments *Contact Spider for non-standard height options                                                                                        |
| Material        | Plate: ASTM A572 Steel GR50 Pipe: ASTM A53 Grade B Hot Dipped Galvanized (ASTM A123)                                                                                                               |
| Compatible with | 723561-2 & -4 Bolt Down Sockets                                                                                                                                                                    |
| Compliance      | Welding by AWS certified welders to AWS standards. Conforms with OSHA 1910.66, CAL/OSHA title 8, ASME A120.1-2014. Conforms with NYSDOL Advisory Standard 101. (with foam fill post field welding) |