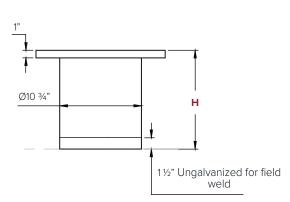

## Part Number Logic

Part Number Example:

723735-12: 12" high weld down pedestal

Weld size/type and supporting structure as required by project specifications or qualified person.

| Part Number     | 723735                                                                                                                                                                                             |
|-----------------|----------------------------------------------------------------------------------------------------------------------------------------------------------------------------------------------------|
| Function        | Elevate socket to roof connection via welding                                                                                                                                                      |
| Moment Rating   | 127,500 in-lb                                                                                                                                                                                      |
| Dimensions      | Length and Width: 17" Height (H): 7" - 25" in 1" increments *Contact Spider for non-standard height options                                                                                        |
| Material        | Plate: ASTM A572 Steel GR50 Pipe: ASTM A53 Grade B Hot Dipped Galvanized (ASTM A123)                                                                                                               |
| Compatible with | 723561-2 & -4 Bolt Down Sockets                                                                                                                                                                    |
| Compliance      | Welding by AWS certified welders to AWS standards. Conforms with OSHA 1910.66, CAL/OSHA title 8, ASME A120.1-2014. Conforms with NYSDOL Advisory Standard 101. (with foam fill post field welding) |