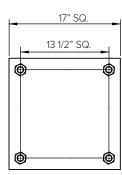

\*If roof structure has not been completed, consider using an embed assembly (723583-1)

Torque as required by project specifications.

| Part Number        | 723733-1                                                                                                                                                                 |
|--------------------|--------------------------------------------------------------------------------------------------------------------------------------------------------------------------|
| Function           | Sandwich Slab (Existing Concrete)                                                                                                                                        |
| Load Rating        | Up to 1,250 lb                                                                                                                                                           |
| Moment Rating      | 127,500 in-lb                                                                                                                                                            |
| Dimensions         | Length and Width: 17"                                                                                                                                                    |
| Max Standard Depth | 12" *Contact Spider for non-standard over 12" slab thickness                                                                                                             |
| Material           | Plates: ASTM A572 Steel GR50 Hot Dipped Galvanized (ASTM A123)  Threaded Rod: 1-8 UNC ASTM F593  Hardware: Stainless Steel A193 GR B8 Bolts, ASTM F594 Nuts, 1-8 UNC     |
| Compatible with    | 723734 bolt down pedestal 723737 bolt down mobile socket-pedestal 723657 bolt down socket-pedestal 723667 bolt down socket-pedestal 723561-1 & 723561-3 bolt down socket |