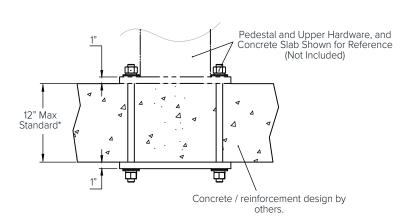

## **Description**

When bolting a pedestal/socket directly over a roof structure (concrete, wood, steel, etc), an engineered thru bolt assembly can achieve the strength to support a davit. Thru bolt assemblies are used after the roof has been completed and applies force on either side of the roof structure.\*

\*If roof structure has not been completed, consider using an embed assembly (723583-1)

Torque as required by project specifications.

| Part Number        | 723733-1                                                                                                                                                                 |
|--------------------|--------------------------------------------------------------------------------------------------------------------------------------------------------------------------|
| Function           | Sandwich Slab (Existing Concrete)                                                                                                                                        |
| Load Rating        | Up to 1,250 lb                                                                                                                                                           |
| Moment Rating      | 127,500 in-lb                                                                                                                                                            |
| Dimensions         | Length and Width: 17"                                                                                                                                                    |
| Max Standard Depth | 12" *Contact Spider for non-standard over 12" slab thickness                                                                                                             |
| Material           | Plates: ASTM A572 Steel GR50 Hot Dipped Galvanized (ASTM A123)  Threaded Rod: 1-8 UNC ASTM F593  Hardware: Stainless Steel A193 GR B8 Bolts, ASTM F594 Nuts, 1-8 UNC     |
| Compatible with    | 723734 bolt down pedestal 723737 bolt down mobile socket-pedestal 723657 bolt down socket-pedestal 723667 bolt down socket-pedestal 723561-1 & 723561-3 bolt down socket |