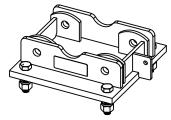

#### Part Number Example:

723561-1: 1,000 lb rated, Bolt down socket with Direct Connect Hardware

723561-2 shown above

| Part Number     | 723561-1 & 723561-3                                                                                                                                                                                | 723561-2 & 723561-4                             |
|-----------------|----------------------------------------------------------------------------------------------------------------------------------------------------------------------------------------------------|-------------------------------------------------|
| Function        | Connect Directly to Structure                                                                                                                                                                      | Bolt to Existing Pedestal                       |
| Dimensions      | Length and Width: 17"  Height: 5 1/8"  *Contact Spider for slab thickness over 12*                                                                                                                 |                                                 |
| Material        | Plates: ASTM A572 Steel GR50 and ASTM A36 Steel Hot Dipped Galvanized (ASTM A123)  Hardware: Stainless Steel A193 GR B8 Bolts, ASTM F594 Nuts, 1-8 UNC                                             |                                                 |
| Compatible with | 723583-1 Embed Assembly<br>723733-1 Thru Bolt Assembly                                                                                                                                             | 723734-X-XX-XX Pedestals<br>723735-XX Pedestals |
| Compliance      | Welding by AWS certified welders to AWS standards. Conforms with OSHA 1910.66, CAL/OSHA title 8, ASME A120.1-2014. Conforms with NYSDOL Advisory Standard 101. (with foam fill post field welding) |                                                 |