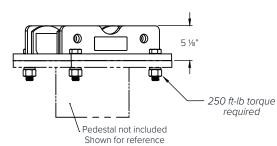

#### Part Number Example:

723561-1: 1,000 lb rated, Bolt down socket with Direct Connect Hardware

723561-2 shown above

| Part Number     | 723561-1 & 723561-3                                                                                                                                                                                | 723561-2 & 723561-4                             |
|-----------------|----------------------------------------------------------------------------------------------------------------------------------------------------------------------------------------------------|-------------------------------------------------|
| Function        | Connect Directly to Structure                                                                                                                                                                      | Bolt to Existing Pedestal                       |
| Dimensions      | Length and Width: 17"  Height: 5 1/8"  *Contact Spider for slab thickness over 12*                                                                                                                 |                                                 |
| Material        | Plates: ASTM A572 Steel GR50 and ASTM A36 Steel Hot Dipped Galvanized (ASTM A123)  Hardware: Stainless Steel A193 GR B8 Bolts, ASTM F594 Nuts, 1-8 UNC                                             |                                                 |
| Compatible with | 723583-1 Embed Assembly<br>723733-1 Thru Bolt Assembly                                                                                                                                             | 723734-X-XX-XX Pedestals<br>723735-XX Pedestals |
| Compliance      | Welding by AWS certified welders to AWS standards. Conforms with OSHA 1910.66, CAL/OSHA title 8, ASME A120.1-2014. Conforms with NYSDOL Advisory Standard 101. (with foam fill post field welding) |                                                 |