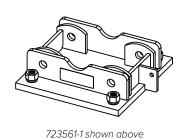

#### Part Number Example:

723561-1: 1,000 lb rated, Bolt down socket with Direct Connect Hardware

723561-2 shown above

| Part Number     | 723561-1 & 723561-3                                                                                                                                                                                | 723561-2 & 723561-4                             |
|-----------------|----------------------------------------------------------------------------------------------------------------------------------------------------------------------------------------------------|-------------------------------------------------|
| Function        | Connect Directly to Structure                                                                                                                                                                      | Bolt to Existing Pedestal                       |
| Dimensions      | Length and Width: 17"  Height: 5 1/8"  *Contact Spider for slab thickness over 12*                                                                                                                 |                                                 |
| Material        | Plates: ASTM A572 Steel GR50 and ASTM A36 Steel Hot Dipped Galvanized (ASTM A123)  Hardware: Stainless Steel A193 GR B8 Bolts, ASTM F594 Nuts, 1-8 UNC                                             |                                                 |
| Compatible with | 723583-1 Embed Assembly<br>723733-1 Thru Bolt Assembly                                                                                                                                             | 723734-X-XX-XX Pedestals<br>723735-XX Pedestals |
| Compliance      | Welding by AWS certified welders to AWS standards. Conforms with OSHA 1910.66, CAL/OSHA title 8, ASME A120.1-2014. Conforms with NYSDOL Advisory Standard 101. (with foam fill post field welding) |                                                 |