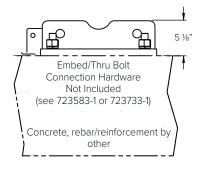

#### Part Number Example:

723561-1: 1,000 lb rated, Bolt down socket with Direct Connect Hardware

723561-2 shown above

| Part Number     | 723561-1 & 723561-3                                                                                                                                                                                | 723561-2 & 723561-4                             |
|-----------------|----------------------------------------------------------------------------------------------------------------------------------------------------------------------------------------------------|-------------------------------------------------|
| Function        | Connect Directly to Structure                                                                                                                                                                      | Bolt to Existing Pedestal                       |
| Dimensions      | Length and Width: 17"  Height: 5 1/8"  *Contact Spider for slab thickness over 12*                                                                                                                 |                                                 |
| Material        | Plates: ASTM A572 Steel GR50 and ASTM A36 Steel Hot Dipped Galvanized (ASTM A123)  Hardware: Stainless Steel A193 GR B8 Bolts, ASTM F594 Nuts, 1-8 UNC                                             |                                                 |
| Compatible with | 723583-1 Embed Assembly<br>723733-1 Thru Bolt Assembly                                                                                                                                             | 723734-X-XX-XX Pedestals<br>723735-XX Pedestals |
| Compliance      | Welding by AWS certified welders to AWS standards. Conforms with OSHA 1910.66, CAL/OSHA title 8, ASME A120.1-2014. Conforms with NYSDOL Advisory Standard 101. (with foam fill post field welding) |                                                 |