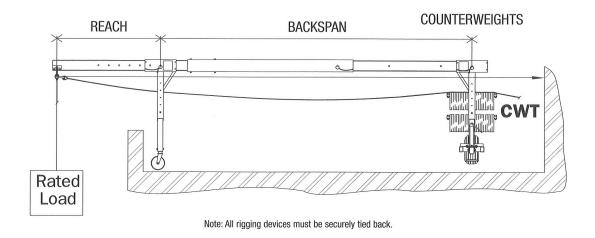

## Counterweight Formula

## Counterweights = (4) x (Rated hoist capacity) x (Reach) (Back span)

Labels on all Spider devices requiring counterweights provide actual number of 50 lb. (22.7 kg) weights needed or total counterweight required for each reach. **No guesses. No math!** 